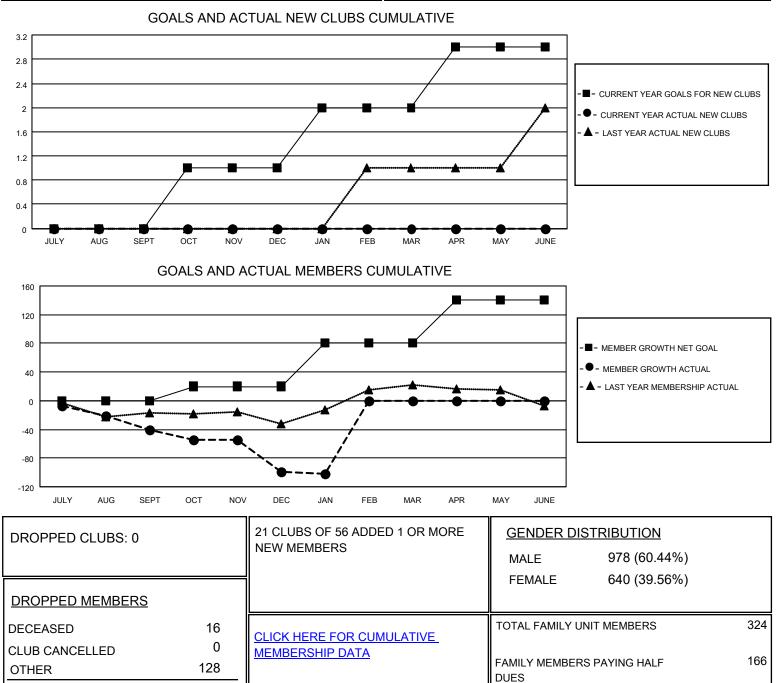

## LOCATION CONNECTICUT

District 23 C

Results as of: 1/31/2021

| Clubs                 |               |           |               | Members               |                          |                         |                                                    |
|-----------------------|---------------|-----------|---------------|-----------------------|--------------------------|-------------------------|----------------------------------------------------|
| RESULTS FOR 2020-2021 |               |           |               | RESULTS FOR 2020-2021 |                          |                         |                                                    |
| QUARTER               | NEW CLUB GOAL | NEW CLUBS | DROPPED CLUBS | QUARTER               | EMBER GROWTH NET<br>GOAL | MEMBER GROWTH<br>ACTUAL | DROPPED<br>MEMBERS ACTUAL<br>(including transfers) |
| JULY/AUG/SEPT         | 0             | 0         | 0             | JULY/AUG/SEPT         | 0                        | 25                      | 59                                                 |
| OCT/NOV/DEC           | 1             | 0         | 0             | OCT/NOV/DEC           | 20                       | 25                      | 79                                                 |
| JAN/FEB/MAR           | 1             | 0         | 0             | JAN/FEB/MAR           | 60                       | 4                       | 6                                                  |
| APR/MAY/JUNE          | 1             | 0         | 0             | APR/MAY/JUNE          | 60                       | 0                       | 0                                                  |